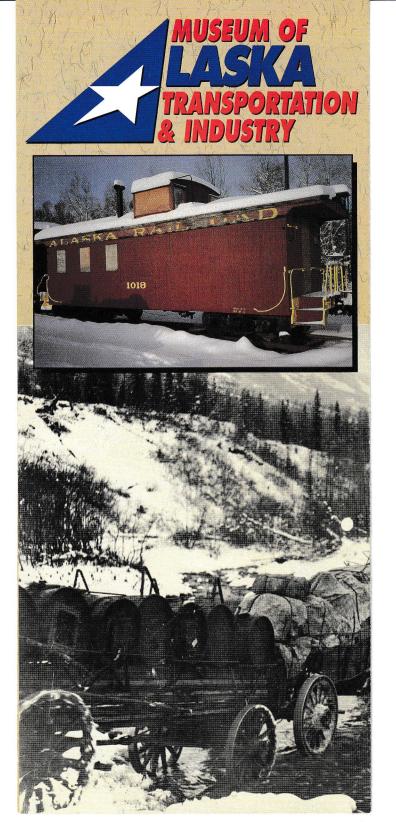

## TRAIN MUSEUM

On display inside three Alaska Railroad cars are many tools and photos from the early railroading days. Take the time to see it.