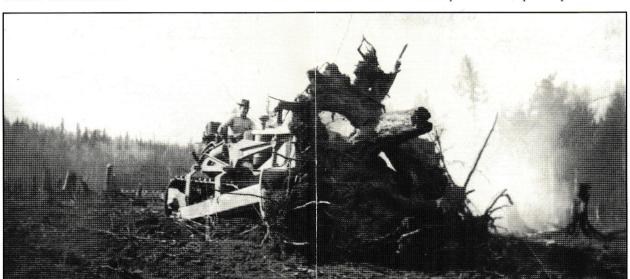

## "DON SHELDON" BUILDING

Named for famous Alaska bush pilot Don Sheldon.

Above; "Chitina Auto Railer" 1935 Chevrolet Bus fitted to operate on the railroad tracks. Used in Chitina/Copper Center area. Below; Land clearing, Matanuska Valley Colony Project, 1936.