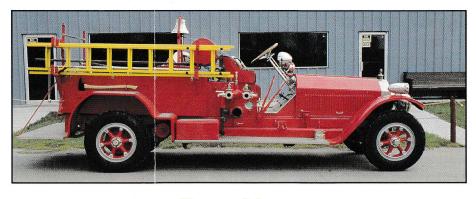

### YARD EXHIBITS

Seven acres of outdoor exhibits can be toured by following the footpaths. Included in this area are aircraft, farm implements, railroad cars, firetrucks, antique automobiles, fishing vessels and the Whitney Section House.