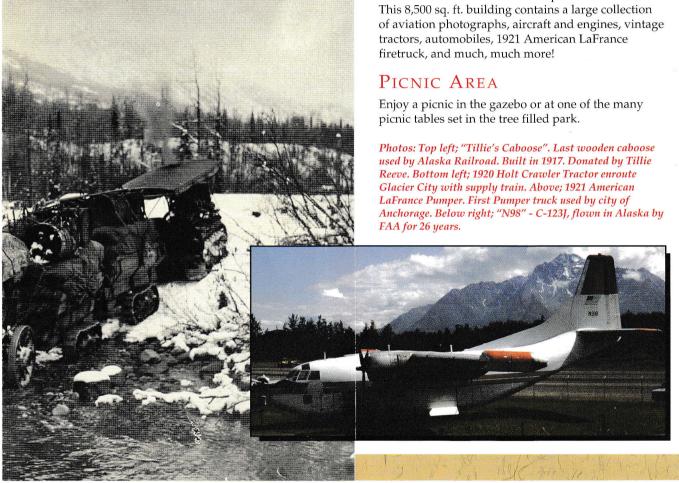

### YARD EXHIBITS

Seven acres of outdoor exhibits can be toured by following the footpaths. Included in this area are aircraft, farm implements, railroad cars, firetrucks, antique automobiles, fishing vessels and the Whitney Section House.