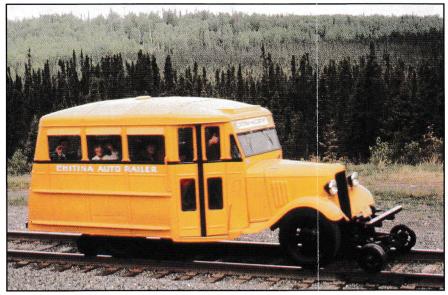

## "DON SHELDON" BUILDING

Named for famous Alaska bush pilot Don Sheldon.

Above; "Chitina Auto Railer" 1935 Chevrolet Bus fitted to operate on the railroad tracks. Used in Chitina/Copper Center area. Below; Land clearing, Matanuska Valley Colony Project, 1936.